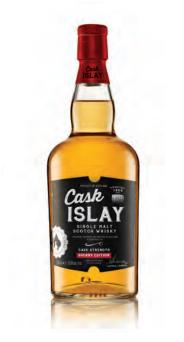

SHERRY EDITION

## **CASK ISLAY SHERRY EDITION**

## SINGLE MALT SCOTCH WHISKY

Cask Islay is a classic single malt, epitomising the traditional

style of whiskies from Islay. This limited edition has been matured exclusively in two types of sherry casks and bottled at cask strength.

## REFRESHINGLY UNCOMPLICATED

700ML | 59.9% | NON-CHILL FILTERED | NATURAL COLOUR | CASK STRENGTH